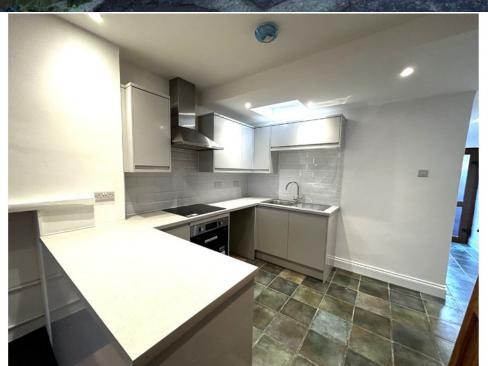

## **Features**

- New Kitchen
- · Fully redecorated and new flooring
- Feature Fireplace
- Courtyard
- · Pets Considered
- EPC Rating C
- · MSDC council tax band C

In brief, this well presented cottage comprises of, entrance porch leading into an open plan lounge/kitchen-diner. The lounge benefits from a Victorian style feature fireplace & new bamboo flooring, new kitchen with built in oven, induction hob & spaces for appliances, good size downstairs bathroom with shower over bath, inner hall leading to the rear patio.