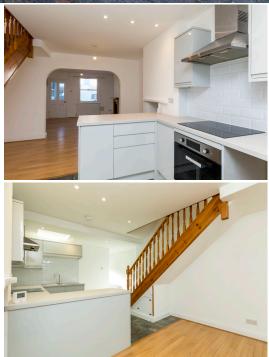

In brief, this well presented cottage comprises of, entrance porch leading into an open plan lounge/kitchen-diner. The lounge benefits from a Victorian style feature fireplace & new bamboo flooring, new kitchen with built in oven, induction hob & spaces for appliances, good size downstairs bathroom with shower over bath, inner hall leading to the rear patio.

Upstairs, which has new carpets throughout, main double bedroom to the front & a second double bedroom to the rear with an open wardrobe.

South facing courtyard garden to the rear. Double glazed sash window & gas central heating.