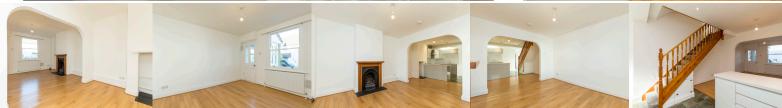

In brief, this well presented cottage comprises of, entrance porch leading into an open plan lounge/kitchen-diner. The lounge benefits from a Victorian style feature fireplace & new bamboo flooring, new kitchen with built in oven, induction hob & spaces for appliances, good size downstairs bathroom with shower over bath, inner hall leading to the rear patio.

Upstairs, which has new carpets throughout, main double bedroom to the front & a second double bedroom to the rear with an open wardrobe.

South facing courtyard garden to the rear. Double glazed sash window & gas central heating.