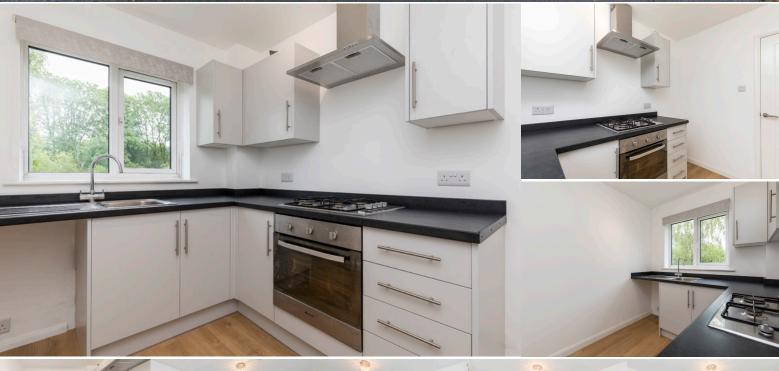

#### **Features**

1 🛏 1 🛒

Skipton Way Horley, RH6 8LU

- New Kitchen
- Redecorated
- New Flooring & Carpets
- Residents Parking
- Secure Entry System
- Electric Heating
- Gas Hob
- Reigate & Banstead Council tax Band B
- EPC Rating C

The property comprises of, secure entry, stairs to the first floor, entrance hall with storage cupboard, new kitchen with spaces for appliances, double aspect lounge, double bedroom, bathroom with a shower over the bath, electric heating, residents parking, communal gardens.