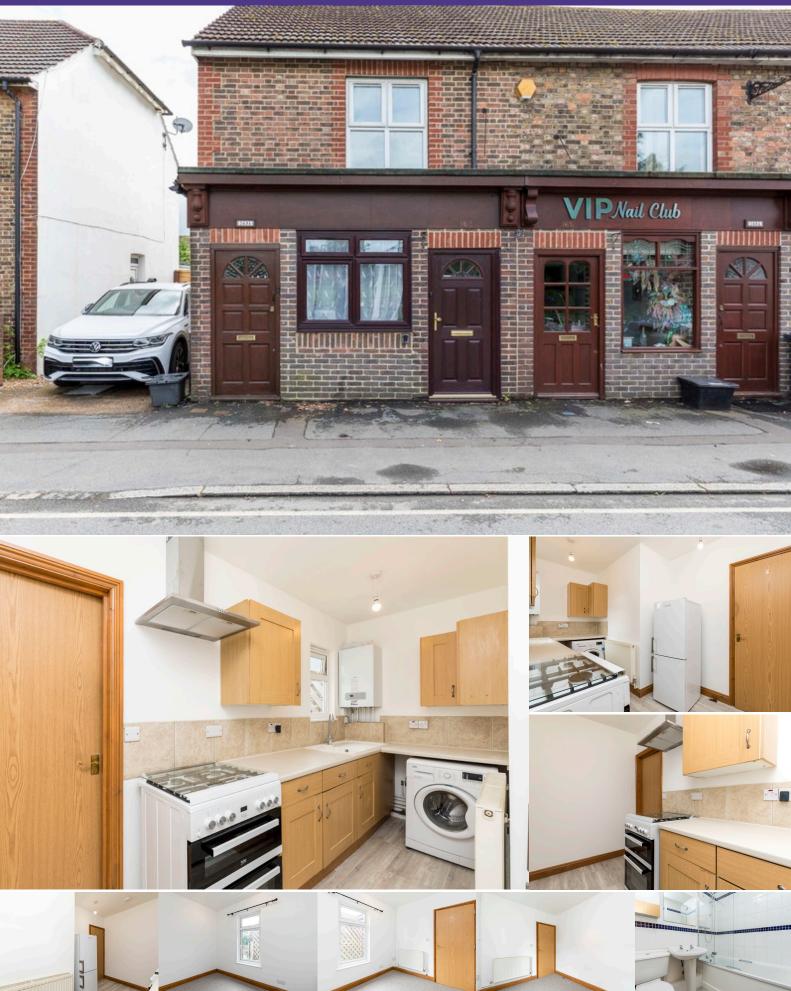

#### **Description**

Sussex Letting Centre are pleased to bring to market a charming, one bedroom, first floor maisonette with the added benefit of an office/dressing room, located opposite St Johns Park and within a few minutes walk to Burgess Hill town centre and mainline station. REDECORATED & NEW CARPETS.

The accomodation comprises of its own entrance with stairs leading to the first floor landing, kitchen with appliances to include fridge/freezer & washing machine, Lounge peacefully located to the rear of the property, office/dressing room overlooking St Johns Park, bathroom with shower over the bath, stairs leading to a good size double bedroom, gas central heating & double glazed.