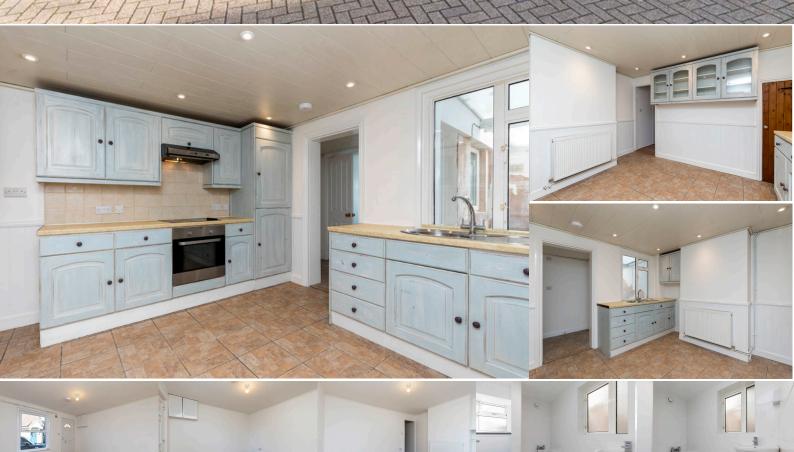

### Description

Sussex Letting Centre are pleased to offer a cottage style three bedroom mid terrace house, tucked away in a great location at the top of the town with easy access to all amenities.

The property has been fully redecorated , new carpets to stairs & bedrooms and in brief comprises of, lounge, good size kitchen with ample storage, inner hall , downstairs bathroom with shower over bath (shower riser & shower screen to be installed), garden room (works to be completed), main double bedroom with original feature fireplace & built in wardrobe, second double bedroom with original feature fireplace, good size single bedroom, courtyard garden with rear access. On street parking to the front of the house. Double glazing & gas central heating heating.