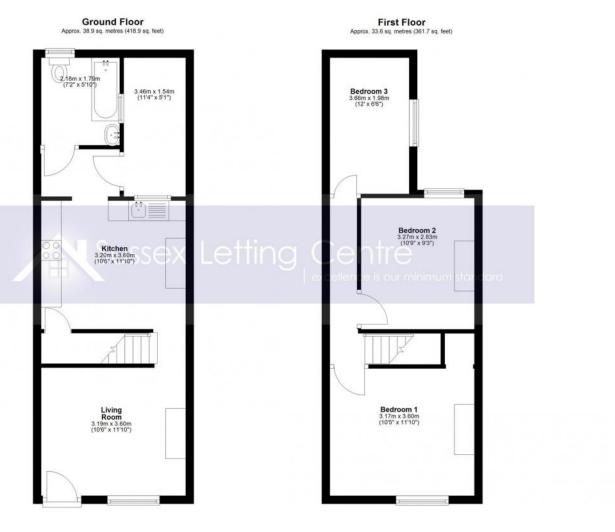

and in brief comprises of, lounge, good size kitchen with ample storage, inner hall , downstairs bathroom with shower over bath (shower riser & shower screen to be installed), garden room (works to be completed), main double bedroom with original feature fireplace & built in wardrobe, second double bedroom with original feature fireplace, good size single bedroom, courtyard garden with rear access. On street parking to the front of the house. Double glazing & gas central heating heating.

EPC Rating: C. / Council Tax Band: B .

Unfurnished. Available Mid February.

Based on the advertised rent a holding deposit of £346.15 is required to reserve this property. Min Term 12 months. Deposit payable is £1730.00



## £1,500 PCM

Mount Pleasant Uckfield, TN22 5AY

1 晕

1

3

### **Floor Plan**