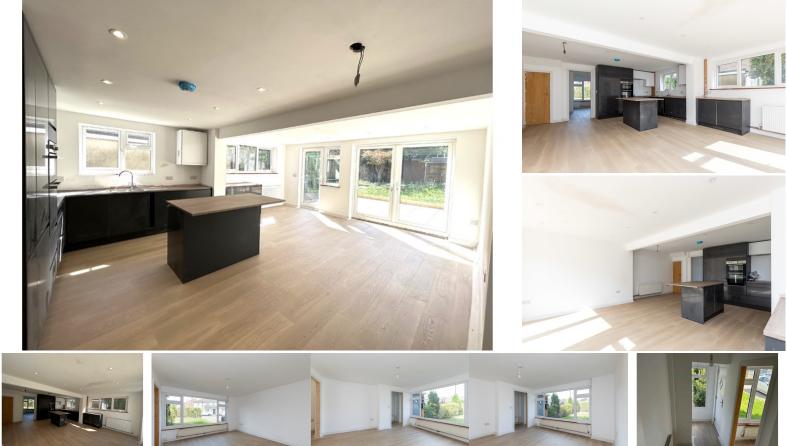

This lovely home offers any prospective tenant plenty of light & airy space and in brief comprises:

Entrance lobby, entrance hall, lounge with large windows allowing an abundance of natural light into the room, this leads into a fantastic, large, open plan, high spec kitchen/Living/ Dining room, boasting a central island and benefiting from integrated appliances to include fridge/freezer, washing machine and dishwasher.