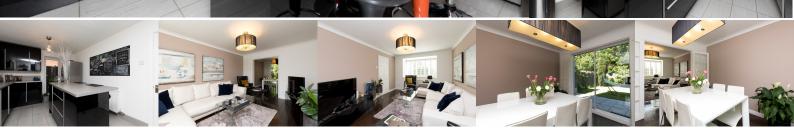

In brief, this lovely home comprises of, entrance hall with solid Oak wooden floor, downstairs cloakroom, impressive, modern kitchen with appliances, high gloss, soft closing units and the added benefit of a central island with breakfast bar, bright & airy lounge and dining room with solid Oak wooden floors throughout and patio doors opening onto the garden, the stairs lead you to a spacious landing with airing cupboard, master double bedroom with en suite shower room, 3 further double bedrooms, two with fitted wardrobes, good size modern bathroom, secluded rear garden with a patio area, lawn, a range of mature shrubs & trees, side gate access and the added benefit of backing onto mature woodland, garden shed, single garage, driveway parking for two cars.