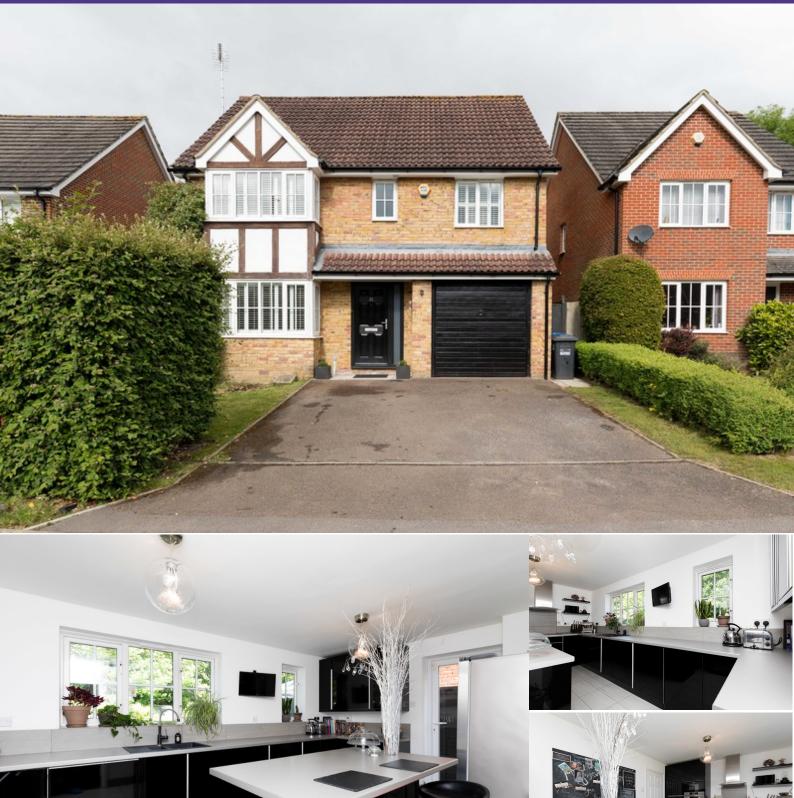

#### **Description**

Sussex Letting Centre are pleased to offer to the market a very well presented, spacious, four bedroom detached home, located in a quiet Cul-de-sac within a friendly neighbourhood on the popular Priory Village development, finished to a high standard and boasting a secluded rear garden backing onto mature woodland.

In brief, this lovely home comprises of, entrance hall with solid Oak wooden floor, downstairs cloakroom, impressive, modern kitchen with appliances, high gloss, soft closing units and the added benefit of a central island with breakfast bar, bright & airy lounge and dining room with solid Oak wooden floors throughout and patio doors opening onto the garden, the stairs lead you to a spacious landing with airing cupboard, master double bedroom with en suite shower room, 3 further double bedrooms, two with fitted wardrobes, good size modern bathroom, secluded rear garden with a patio area, lawn, a range of mature shrubs & trees, side gate access and the added benefit of backing onto mature woodland, garden shed, single garage, driveway parking for two cars.