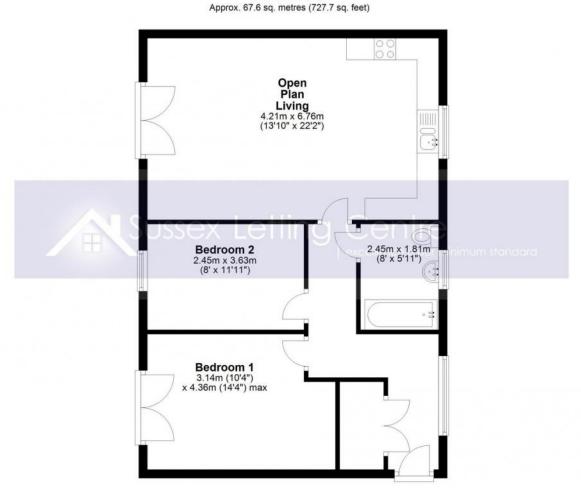

inished to a high standard and with views from the lounge and bedrooms overlooking parkland & Ditchling Common.

In brief, the property comprises of: Secure entry, stairs to the first floor, bright entrance hall with large storage cupboard, modern, open plan kitchen with integrated appliances which include Fridge-Freezer/Washer-Dryer/Dishwasher, good size lounge with Juliet balcony, main bedroom with sliding door wardrobes & Juliet balcony, second bedroom, spacious modern bathroom with power shower over bath.

Bike store, Allocated parking space & lay by parking, double glazed, gas central heating.

EPC Rating B. Council Tax band C

VIEWING HIGHLY RECOMMENDED

Unfurnished. Available 20th June.



## Icarus Avenue Burgess Hill, RH15 0UW

£1,225 PCM







#### Floor Plan

#### First Floor