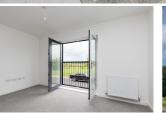

In brief, the property comprises of: Secure entry, stairs to the first floor, bright entrance hall with large storage cupboard, modern, open plan kitchen with integrated appliances which include Fridge-Freezer/Washer-Dryer/Dishwasher, good size lounge with Juliet balcony, main bedroom with sliding door wardrobes & Juliet balcony, second bedroom, spacious modern bathroom with power shower over bath.