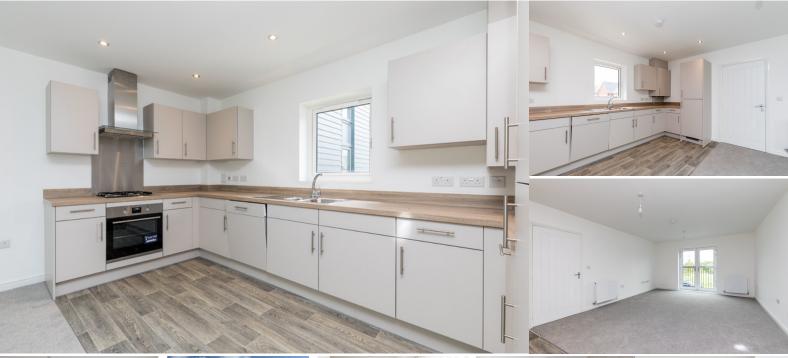

In brief, the property comprises of: Secure entry, stairs to the first floor, bright entrance hall with large storage cupboard, modern, open plan kitchen with integrated appliances which include Fridge-Freezer/Washer-Dryer/Dishwasher, good size lounge with Juliet balcony, main bedroom with sliding door wardrobes & Juliet balcony, second bedroom, spacious modern bathroom with power shower over bath.