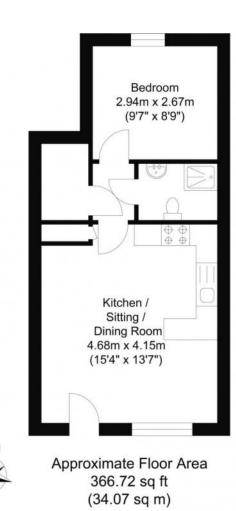

## £950 PCM

**Floor Plan** 

1

- ×

1

1

Approximate Gross Internal Area = 34.07 sq m / 366.72 sq ft Illustration for identification purposed only, measurements are approximate, not to scale. Copyright GDImpact 2019