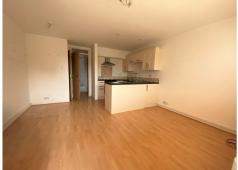

The property offers an open plan living area, modern kitchen with an attractive range of cream units & spaces for appliances, storage cupboard, inner hall housing a good size wardrobe, shower room, double bedroom, one allocated parking space and a private patio area to the front, electric heating.