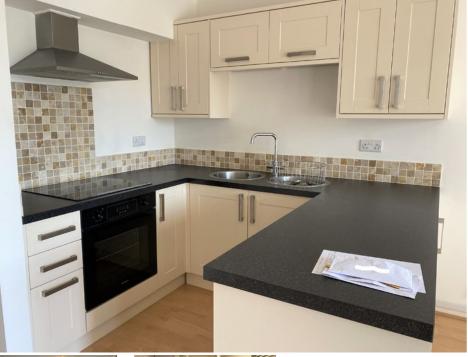

The property offers an open plan living area, modern kitchen with an attractive range of cream units & spaces for appliances, storage cupboard, inner hall housing a good size wardrobe, shower room, double bedroom, one allocated parking space and a private patio area to the front, electric heating.