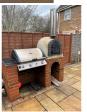

The property has been redecorated throughout and is awaiting new carpets to be fitted.

To the downstairs this lovely house comprises of Entrance hall, downstairs cloakroom, kitchen with appliances to include washing machine and fridge freezer, lounge/dining room with feature electric fireplace, and patio doors leading out to a low maintenance rear garden which benefits from a shed with power & heating, a gas BBQ and pizza oven.