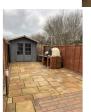

The property has been redecorated throughout and is awaiting new carpets to be fitted.

To the downstairs this lovely house comprises of Entrance hall, downstairs cloakroom, kitchen with appliances to include washing machine and fridge freezer, lounge/dining room with feature electric fireplace, and patio doors leading out to a low maintenance rear garden which benefits from a shed with power & heating, a gas BBQ and pizza oven.