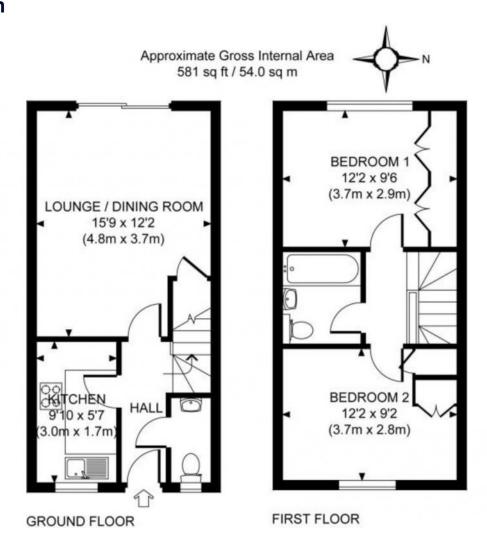

### **Description**

Sussex Letting Centre are delighted to offer to market a well presented, two double bedroom terraced house with a GARAGE, situated on the popular Western side of town, offering easy access to the A23, St Paul's College and the Triangle Leisure Centre.

The property has been redecorated throughout and is awaiting new carpets to be fitted.

To the downstairs this lovely house comprises of Entrance hall, downstairs cloakroom, kitchen with appliances to include washing machine and fridge freezer, lounge/dining room with feature electric fireplace, and patio doors leading out to a low maintenance rear garden which benefits from a shed with power & heating, a gas BBQ and pizza oven.

The stairs lead to two double bedrooms, one with a built in wardrobe and airing cupboard, modern family bathroom with shower over bath and a storage cupboard.

Other benefits include a single garage with power, allocated parking spaces, front & rear outside taps, gas central heating.

## **Floor Plan**