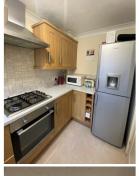

The property has been redecorated throughout and is awaiting new carpets to be fitted.

To the downstairs this lovely house comprises of Entrance hall, downstairs cloakroom, kitchen with appliances to include washing machine and fridge freezer, lounge/dining room with feature electric fireplace, and patio doors leading out to a low maintenance rear garden which benefits from a shed with power & heating, a gas BBQ and pizza oven.