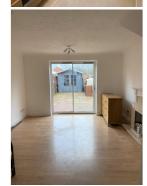

The property has been redecorated throughout and is awaiting new carpets to be fitted.

To the downstairs this lovely house comprises of Entrance hall, downstairs cloakroom, kitchen with appliances to include washing machine and fridge freezer, lounge/dining room with feature electric fireplace, and patio doors leading out to a low maintenance rear garden which benefits from a shed with power & heating, a gas BBQ and pizza oven.