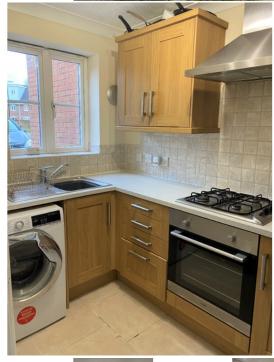

The property has been redecorated throughout and is awaiting new carpets to be fitted.

To the downstairs this lovely house comprises of Entrance hall, downstairs cloakroom, kitchen with appliances to include washing machine and fridge freezer, lounge/dining room with feature electric fireplace, and patio doors leading out to a low maintenance rear garden which benefits from a shed with power & heating, a gas BBQ and pizza oven.