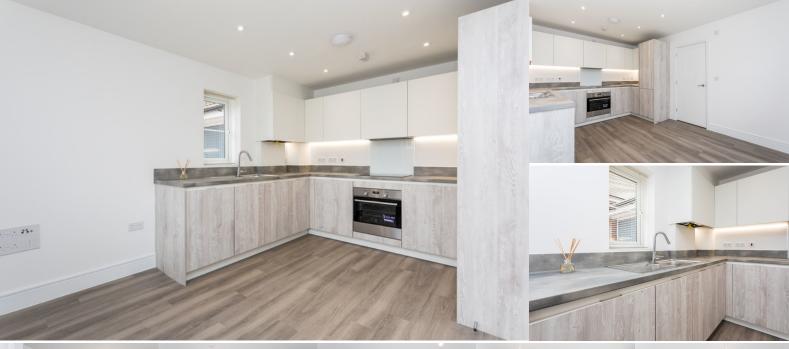

### Contemporary kitchen complete with integrated appliances

- · Master bedroom with fitted wardrobes and en suite
- · Blinds fitted to all windows
- · Garage and driveway
- · Side gate access to rear garden
- EPC Rating B
- MSDC Council Tax Band E

#### **Description**

Sussex Letting Centre are delighted to offer a well presented, semi-detached home, situated off Rocky lane in the highly sort after development of Foundry Gardens.

The accommodation briefly comprises of, entrance hall, downstairs cloakroom, contemporary fitted kitchen/dining room with integrated appliances & under cupboard LED lighting, spacious living room with patio doors leading into the split level garden.