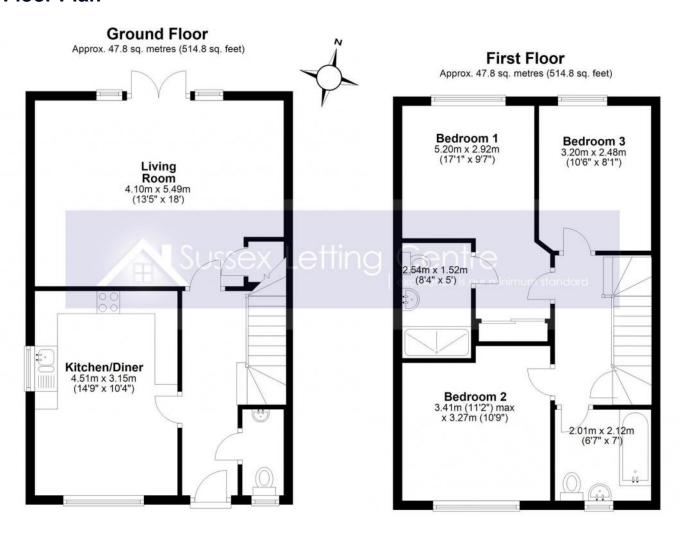

ith patio doors leading into the split level garden.

On the first floor there is landing area with a useful storage cupboard, master bedroom with the added benefit of fitted sliding mirror wardrobes and a spacious en suite shower room, further double bedroom and good size single bedroom, modern family bathroom, blinds are fitted to all windows.

Single garage with driveway, split level garden with rear access to the garage and side gate access to the front, double glazing, gas central heating.

Unfurnished / Available from 11th January 2025

EPC rating B / Council Tax Band E

Based on the advertised rent a holding deposit of £426.92 is required to reserve this property, total deposit payable is £2134.00



## Buckeridge Way Haywards Heath, RH16 4XQ

3



1 🕰

£1,850 PCM

#### Floor Plan