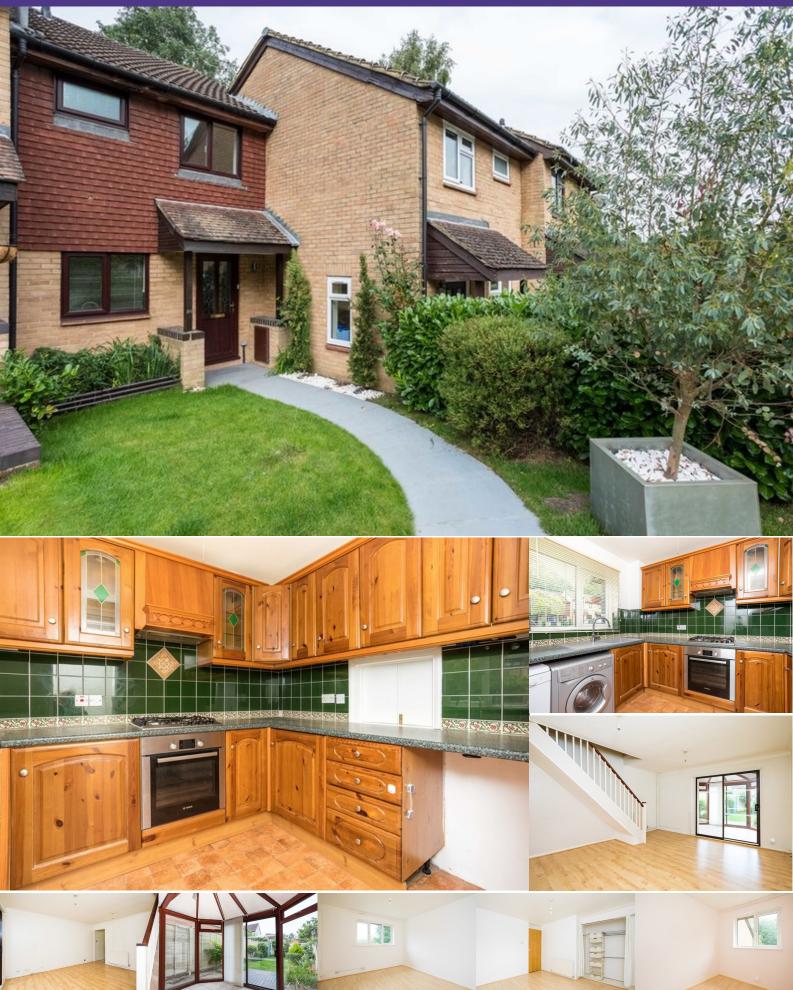

#### Description

Sussex Letting Centre are pleased to offer a two bedroom mid terraced house in a quiet residential area of Tollgate Hill, conveniently located for the Fast Way bus service.

This well presented property comprises of entrance hall, kitchen with appliances, lounge with doors leading into a conservatory, main double bedroom with fitted wardrobe, good size single bedroom, bathroom, rear garden with shed storage and side gate access.

#### **Features**

**Chaldon Road** 

- Conservatory
- Shed to rear garden
- Allocated parking
- Side gate access to rear garden