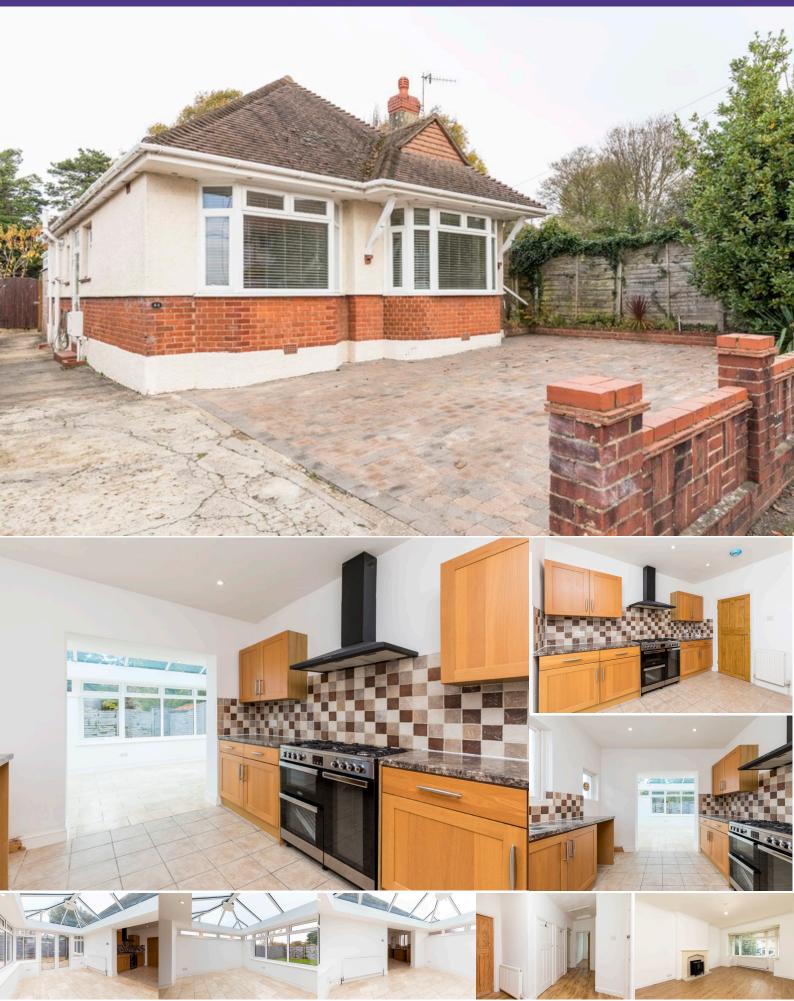

### Description

Spacious, three-bedroom detached bungalow, close to local amenities and public transport.

The property comprises of entrance porch, hallway with two storage cupboards, good size lounge with feature fireplace, kitchen with spaces for appliances and the added benefit of a dual fuel range cooker, the kitchen is open plan leading into a conservatory, rear double bedroom with wardrobes, further double bedroom to the front, large single bedroom, bathroom with shower over bath, separate toilet, West facing garden with large shed, driveway parking.

Unfurnished. Available Mid November

Council tax band D. EPC Rating D

Based on the advertised rent a holding deposit of  $\pounds461.53$  is required to reserve this property, total deposit payable is  $\pounds2307.00$ 