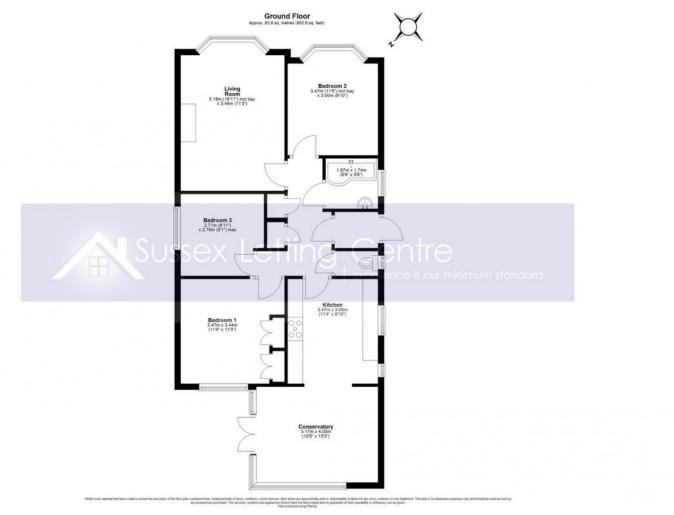

### Description

Spacious, three-bedroom detached bungalow, close to local amenities and public transport.

The property comprises of entrance porch, hallway with two storage cupboards, good size lounge with feature fireplace, kitchen with spaces for appliances and the added benefit of a dual fuel range cooker, the kitchen is open plan leading into a conservatory, rear double bedroom with wardrobes, further double bedroom to the front, large single bedroom, bathroom with shower over bath, separate toilet, West facing garden with large shed, driveway parking.