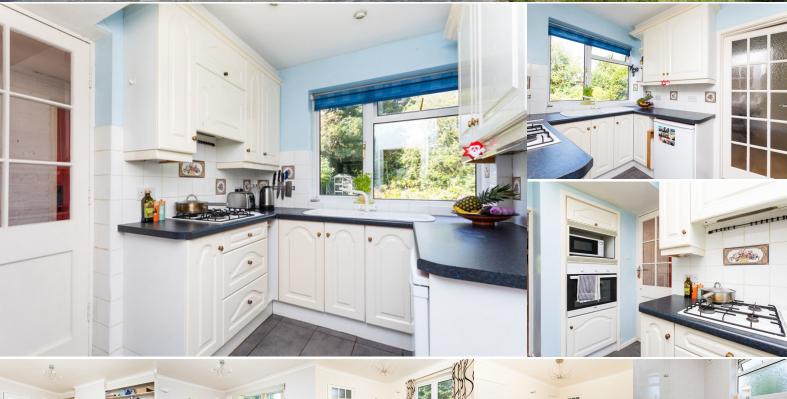

The property comprises of entrance hall, Lounge with built in shelving and storage cupboards, separate dining room with patio doors leading to the garden, kitchen, utility cupboard, downstairs outside toilet, two double bedrooms with fitted wardrobes, single bedroom, modern bathroom, workshop, mature rear garden, garden shed with electricity, bike/storage room, driveway parking for 4 cars. Council tax band C