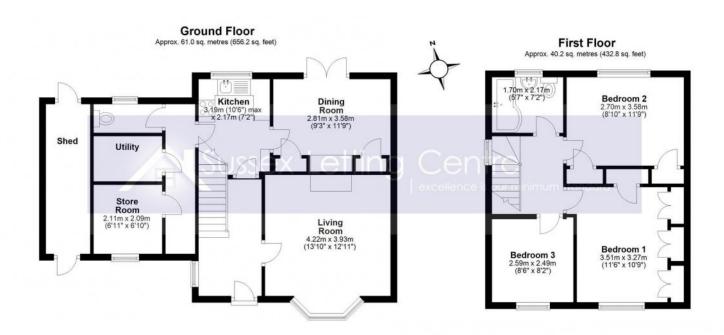

## Floor Plan

The property comprises of entrance hall, Lounge with built in shelving and storage cupboards, separate dining room with patio doors leading to the garden, kitchen, utility cupboard, downstairs outside toilet, two double bedrooms with fitted wardrobes, single bedroom, modern bathroom, workshop, mature rear garden, garden shed with electricity, bike/storage room, driveway parking for 4 cars. Council tax band C