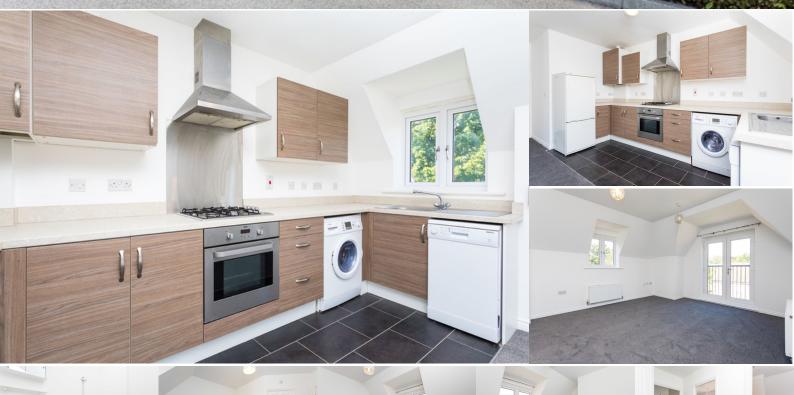

The property comprises of entrance hall, open plan Lounge with Juliet balcony/ Kitchen with fridge freezer & dishwasher, Master bedroom with en-suite shower room, Second double bedroom, bathroom, secure entry, allocated parking, communal garden, double glazed, gas central heating. Unfurnished.