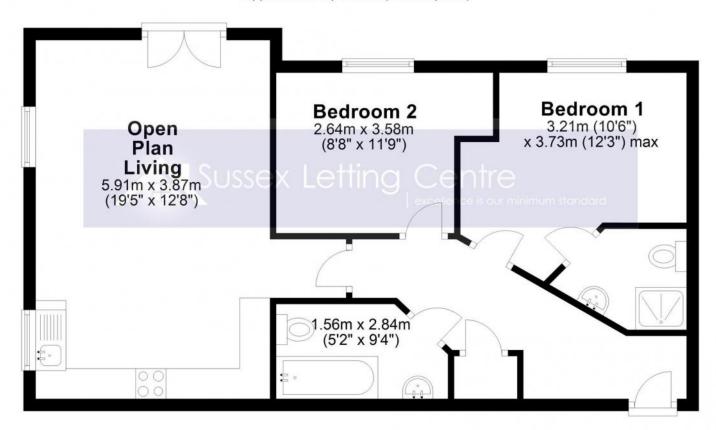

room
- Allocated parking
- · Bike store
- · Gas Central Heating
- · Quiet residential area

## **Description**

Sussex Letting Centre are pleased to offer a spacious well presented two bedroom second floor flat in a quiet residential area of Burgess Hill within a 12 minute walk to a mainline train station

The property comprises of entrance hall, open plan Lounge with Juliet balcony/ Kitchen with fridge freezer & dishwasher, Master bedroom with en-suite shower room, Second double bedroom, bathroom, secure entry, allocated parking, communal garden, double glazed, gas central heating. Unfurnished.

Available Mid March. Council tax band B. EPC rating C



# Orchard Close Burgess Hill, RH15 0GL

# £1,000 PCM







### Floor Plan

## **Second Floor**

Approx. 59.8 sq. metres (643.8 sq. feet)