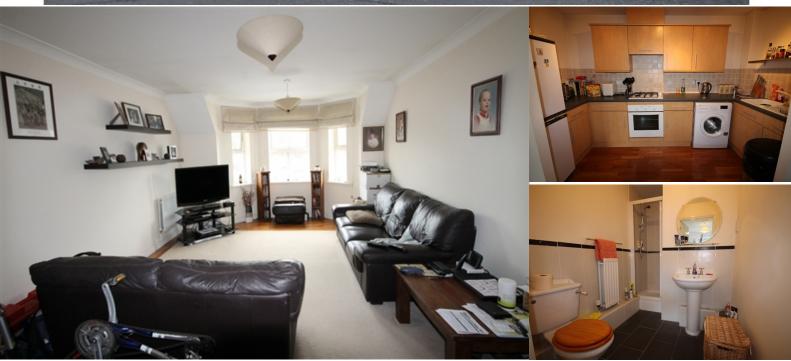

The property comprises of, stairs to the second floor, entrance hall, open plan bay fronted living room & kitchen with electric oven and gas hob, space for a fridge freezer & washing machine (not included), master bedroom with en-suite, a further double bedroom, good size bathroom, gas central heating, double glazing, allocated parking.

The property is due to be fully redecorated & new flooring throughout.

Unfurnished. / Available Early August.

Security deposit £1442.00