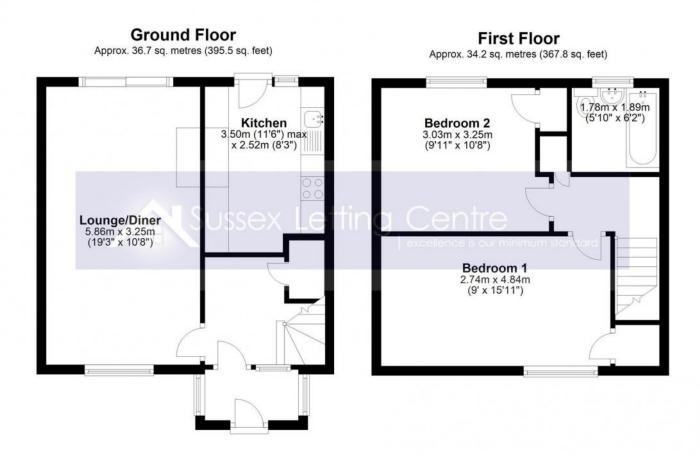

ffer a well presented, Spacious, two double bedroom mid terrace house situated in a quiet cul de sac.

The property comprises of, entrance porch, entrance hall, lounge/diner with wooden flooring & patio doors leading to the garden, kitchen with access to the rear garden, two double bedrooms both with storage cupboards, bathroom with shower over bath, south facing rear garden with side gate access & two brick built outside storage rooms with power/light, double glazing, gas central heating.

UNFURNISHED. Available from 18th January 2025

Council Tax band C / EPC rating D

Pets Considered

Based on the advertised rent a holding deposit of £311.53 is required to reserve this property, total deposit payable is £1557.00



## Manor Road Burgess Hill, RH15 0NQ

£1,350 PCM







### Floor Plan