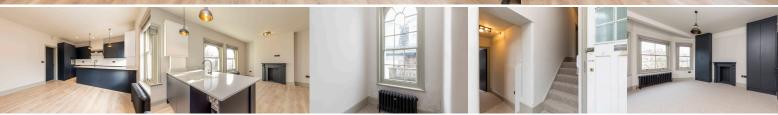

In brief, this bright & airy property comprises of: Secure entry system, communal hall recently redecorated and fitted with new carpets, stairs to the second floor, entrance hall on the first level with a large window allowing an abundance of light, this level leads to a modern shower room with white sanitary wear and black fixtures, second bedroom with rear door to the fire escape.

Stairs leading to the second level with a large landing, a great space which could be utilised as an office area, large double bedroom with two fitted wardrobes and feature fireplace, modern, sleek open plan kitchen/lounge with wooden flooring, the kitchen has the added benefit of a breakfast bar, integrated appliances including a slimline dishwasher, fridge-freezer, oven and 5 ring induction hob, and stone worktops, good size living space with feature fireplace and plenty of light, all fixtures in the property have been tastefully fitted in matt black including modern cast iron radiators, gas central heating.