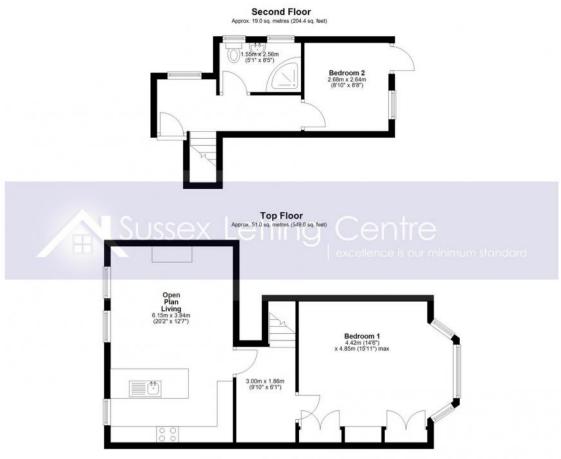

## **Floor Plan**

Total area: approx. 70.0 sq. metres (753.5 sq. feet)

Whist every attempt has been made to ensure the accuracy of the foor plan contained here, measurements of doors, windows, rooms and any other items are approximate and no responsibility is taken for any error, omission or mis-stalement. This plan is for illustrative purposes only and should be used as such by any prospective purchaser. The services, systems and applicances shown have not been fested and no guarantee of their operability or efficiency can be given. Period or produced using Plant produced using Plant produced using Plant.