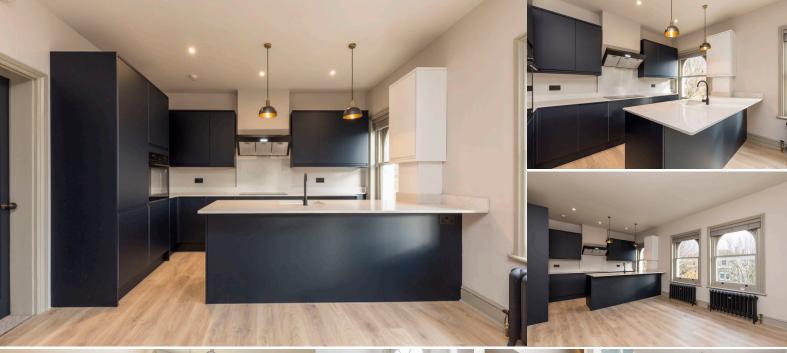

Stairs leading to the second level with a large landing, a great space which could be utilised as an office area, large double bedroom with two fitted wardrobes and feature fireplace, modern, sleek open plan kitchen/lounge with wooden flooring, the kitchen has the added benefit of a breakfast bar, integrated appliances including a slimline dishwasher, fridge-freezer, oven and 5 ring induction hob, and stone worktops, good size living space with feature fireplace and plenty of light, all fixtures in the property have been tastefully fitted in matt black including modern cast iron radiators, gas central heating.